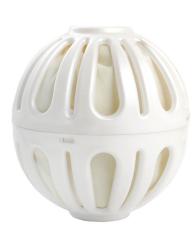

## Aquasplash

The Multipure Aquasplash bath dechlorinator provides the benefits of Multipure water without the need for plumbing attachments – simply swirl the Aquasplash in the bathwater for 30 seconds to reduce the presence of chlorine. The Aquasplash is great for children, infants, and pets.

## **Benefits & Features**

- Remove up to 100% of free chlorine for a healthier bath
- Your skin feels better and looks younger
- No plumbing or fittings Just circulate in bath water
- Improved lathering and sudsing
- Safe for infants, adults & pets
- Non Toxic
- Dechlorinates in minutes

## **Specifications**

SKU Dimensions Weight Filter Application Filter Efficiency

Filter Media Replacement Filter Filter Capacity Operating Temperature Range AQBATH 4" w x 5" h 1 lb. 14 oz. Chlorine, Chloramine Up to 100% (Chlorine), 25% - 30% (Chloramine) KDF-55 Formula 73 Model AQBALL 200 Baths (1 year)  $40^{\circ}$  F (5° C) to 120° F (49° C)

Multipure's Aquasplash works as chlorinated water flows through the KDF®-55 filament inside the ball, creating an electrolytic reaction which causes the two chlorine ions to form a harmless chloride.

For Further Information, Contact Your Independent Builder